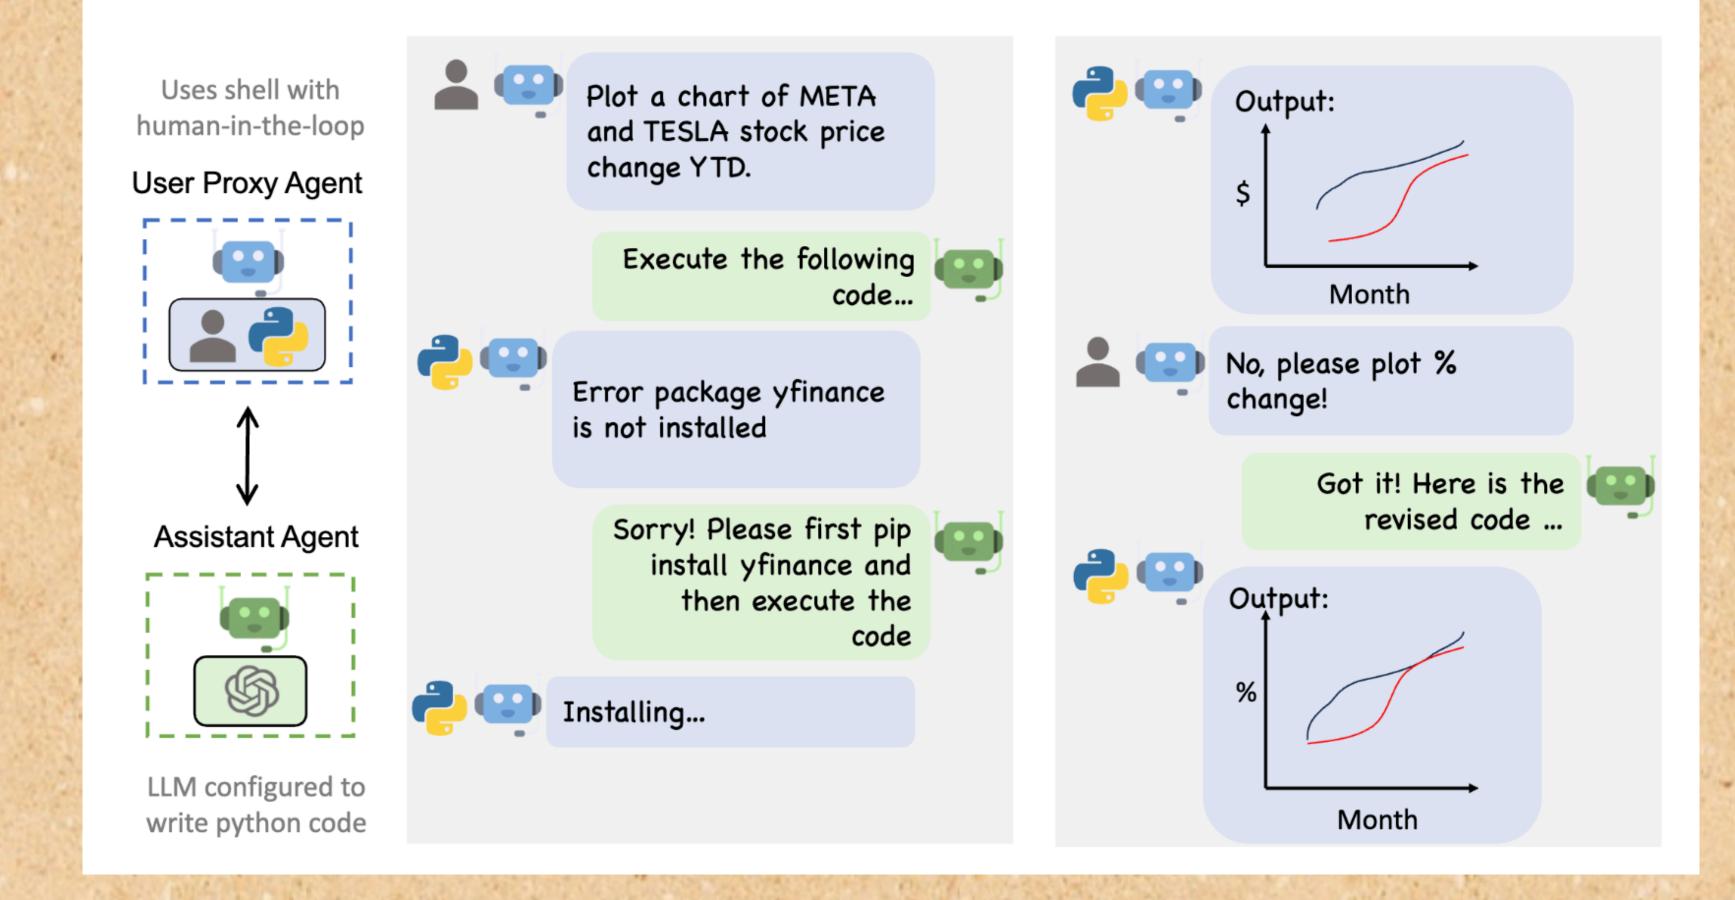

## Autogen by Microsoft

- AutoGen is a framework for developing LLM applications using multiple agents
- Agents can converse with each other to solve tasks.
- AutoGen agents are customizable, conversable, and seamlessly allow human participation.

## Autogen by Microsoft